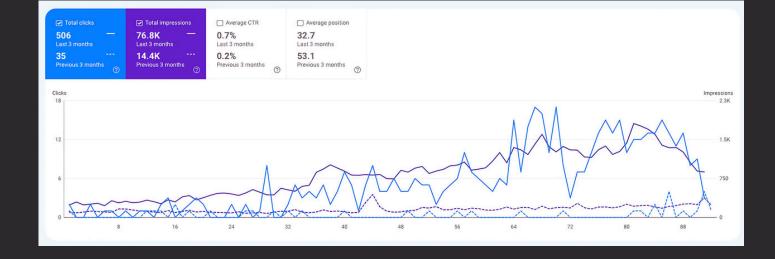

## Type: Amazon Affiliate + Adsense

| METRIC      | PREVIOUS | LATEST | GROWTH   |
|-------------|----------|--------|----------|
| CLICKS      | 35       | 506    | 1345.71% |
| IMPRESSIONS | 14.4K    | 76.8K  | 433.33%  |
| CTR         | 0.2%     | 0.7%   | 250%     |

Enhanced an Amazon Affiliate and AdSense website's performance through a robust SEO strategy, covering on-page, off-page, and technical optimizations. By refining the content, increasing high-quality backlinks, and improving site speed and mobile responsiveness, the website experienced significant growth in clicks, impressions, and CTR. This approach led to a substantial increase in traffic, engagement, and revenue potential, ensuring long-term success and improved search engine rankings.