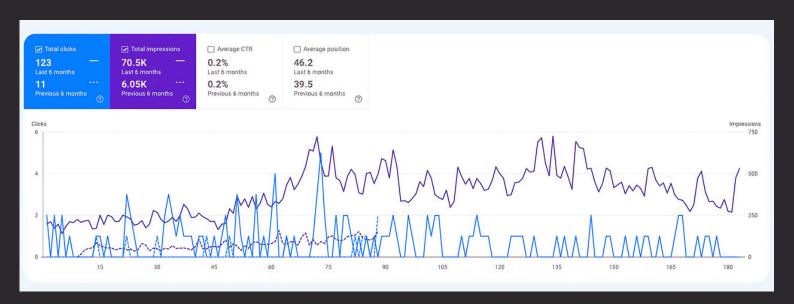

## Type: Amazon Affiliate + Adsense

| METRIC      | PREVIOUS | LATEST | GROWTH |
|-------------|----------|--------|--------|
| CLICKS      | 11       | 123    | 1118%  |
| IMPRESSIONS | 6.05K    | 70.5K  | 1165%  |
| CTR         | 0.2%     | 0.2%   | -      |

Revamped an affiliate marketing website by implementing a comprehensive SEO strategy that addressed all aspects of optimization—content, backlinks, and site performance. Focused on improving content relevance, acquiring high-quality backlinks, and optimizing both site speed and mobile responsiveness. These efforts resulted in a marked increase in traffic, user interaction, and search engine rankings, driving long-term visibility and growth for the site.