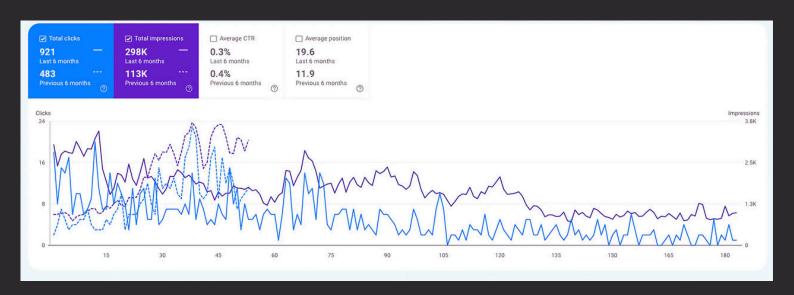

## Type: Ecommerce

| METRIC      | PREVIOUS | LATEST | GROWTH  |
|-------------|----------|--------|---------|
| CLICKS      | 483      | 921    | 90.7%   |
| IMPRESSIONS | 113K     | 298K   | 163.27% |
| CTR         | 0.3%     | 0.4%   | 33.33%  |

Boosted the performance of an eCommerce website with a well-rounded SEO approach, focusing on content optimization, link-building strategies, and technical improvements. Enhancements in site speed, mobile usability, and SEO best practices led to a notable increase in clicks, impressions, and CTR, driving more traffic and enhancing the site's visibility in search engines for long-term growth and improved performance.