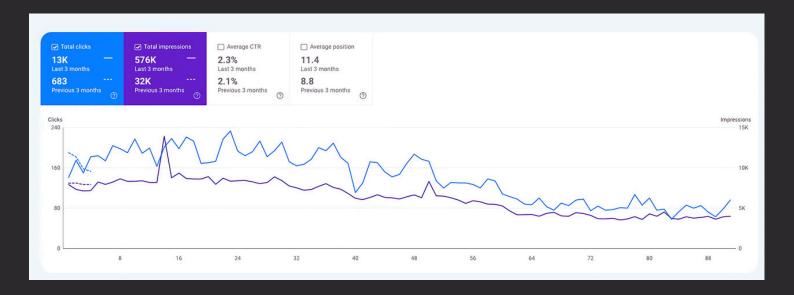

## dr-rashelpk.com

## Type: Ecommerce

| METRIC      | PREVIOUS | LATEST | GROWTH   |
|-------------|----------|--------|----------|
| CLICKS      | 683      | 13K    | 1803.07% |
| IMPRESSIONS | 32K      | 576K   | 1700%    |
| CTR         | 2.1%     | 2.3%   | 9.52%    |

Improved a client's website performance through a full-spectrum SEO approach, including on-page optimization, off-page SEO, and technical improvements. By enhancing website content, building quality backlinks, and addressing technical aspects like site speed and mobile responsiveness, the website saw significant growth in clicks, impressions, and CTR. This strategy not only increased traffic and engagement but also ensured long-term success with better search engine rankings and a stronger online presence.