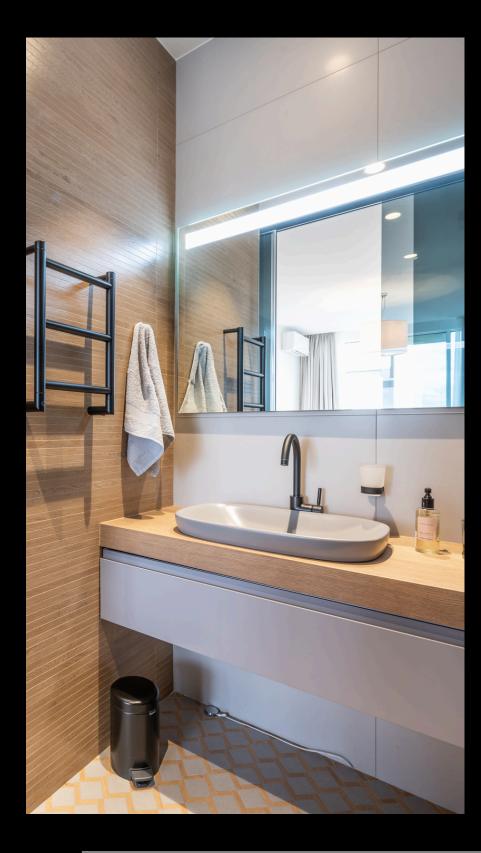

# Antimize Space

Wall-mounted shelves are a practical solution for small office bathrooms, allowing you to utilize vertical space effectively. Choose shelves in materials that match your decor, such as wood or metal, to create a cohesive look.

### Mirrors Matter

A well-placed mirror can visually expand the space, making it feel brighter and more airy. Choose a stylish frame that complements your decor, or go for a frameless design for a modern touch.

### Functional Accessories

Choose modern, aesthetically pleasing designs that complement your decor while serving a purpose. Opt for materials like stainless steel or ceramic for a sleek look, or go for colorful options to add a pop of personality.