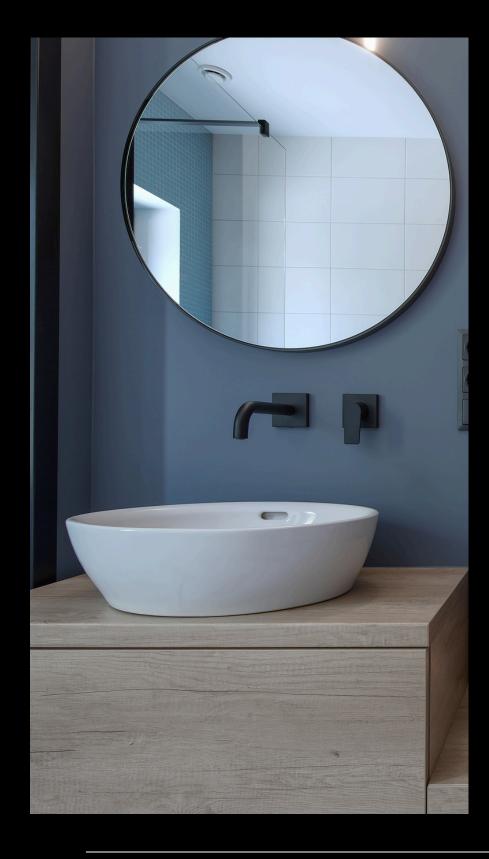

### Mirrors Matter

A well-placed mirror can visually expand the space, making it feel brighter and more airy. Choose a stylish frame that complements your decor, or go for a frameless design for a modern touch.