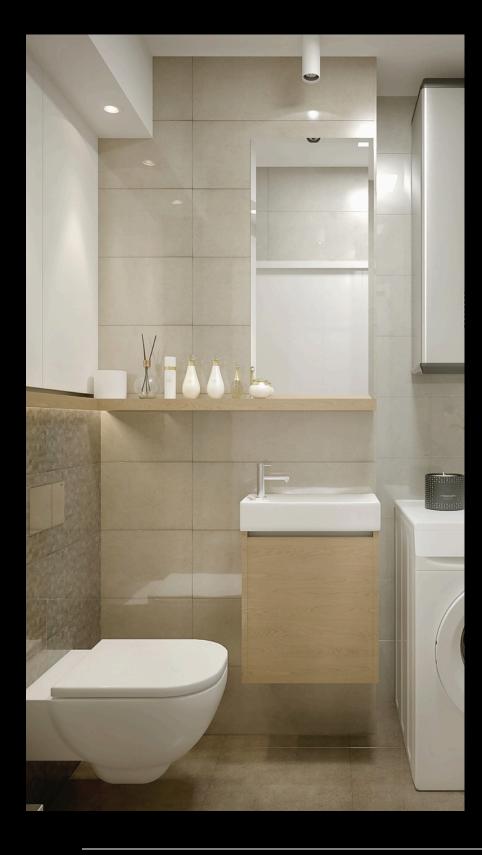

# Antimize Space

Wall-mounted shelves are a practical solution for small office bathrooms, allowing you to utilize vertical space effectively. Choose shelves in materials that match your decor, such as wood or metal, to create a cohesive look.

### Mirrors Matter

A well-placed mirror can visually expand the space, making it feel brighter and more airy. Choose a stylish frame that complements your decor, or go for a frameless design for a modern touch.